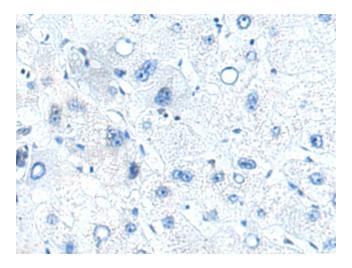

### **Product images:**

Immunohistochemistry of paraffin-embedded Human liver cancer tissue using [TA365165] (XKR6 Antibody) at dilution 1/160 (Original magnification: ×200)

Immunohistochemistry of paraffin-embedded Human liver cancer tissue using [TA365165] (XKR6 Antibody) at dilution 1/160, treated with fusion protein. (Original magnification: ×200)