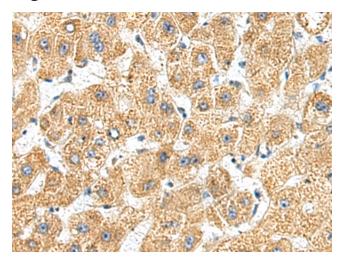

### **Product images:**

Immunohistochemistry of paraffin-embedded Human liver cancer tissue using [TA365165] (XKR6 Antibody) at dilution 1/160 (Original magnification: ×200)

Immunohistochemistry of paraffin-embedded Human liver cancer tissue using [TA365165] (XKR6 Antibody) at dilution 1/160, treated with fusion protein. (Original magnification: ×200)