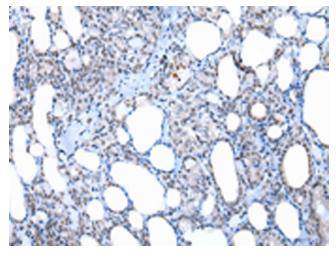

Immunohistochemistry of paraffin-embedded Human thyroid cancer tissue using [TA365163] (XAB2 Antibody) at dilution 1/20 (Original magnification: ×200)

Immunohistochemistry of paraffin-embedded Human thyroid cancer tissue using [TA365163] (XAB2 Antibody) at dilution 1/20, treated with fusion protein. (Original magnification: ×200)