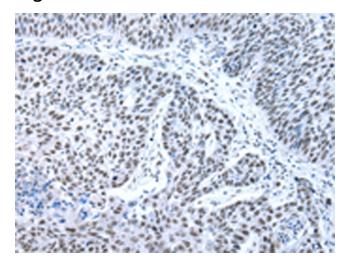

## **Product images:**

Immunohistochemistry of paraffin-embedded Human lung cancer tissue using [TA365163] (XAB2 Antibody) at dilution 1/20 (Original magnification: ×200)

Immunohistochemistry of paraffin-embedded Human lung cancer tissue using [TA365163] (XAB2 Antibody) at dilution 1/20, treated with fusion protein. (Original magnification: ×200)