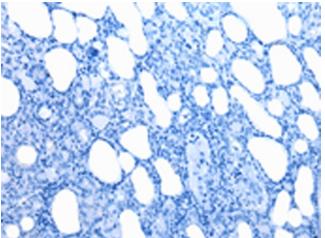

Immunohistochemistry of paraffin-embedded Human thyroid cancer tissue using [TA365163] (XAB2 Antibody) at dilution 1/20 (Original magnification: ×200)

Immunohistochemistry of paraffin-embedded Human thyroid cancer tissue using [TA365163] (XAB2 Antibody) at dilution 1/20, treated with fusion protein. (Original magnification: ×200)