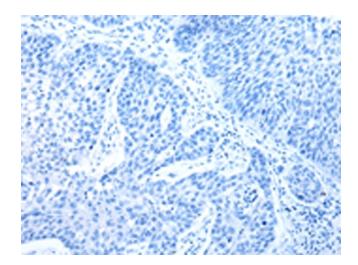

## **Product images:**

Immunohistochemistry of paraffin-embedded Human lung cancer tissue using [TA365163] (XAB2 Antibody) at dilution 1/20 (Original magnification: ×200)

Immunohistochemistry of paraffin-embedded Human lung cancer tissue using [TA365163] (XAB2 Antibody) at dilution 1/20, treated with fusion protein. (Original magnification: ×200)