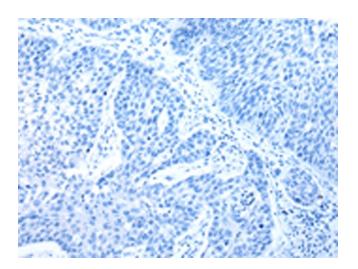

## **Product images:**

Immunohistochemistry of paraffin-embedded Human lung cancer tissue using TA365163 (XAB2 Antibody) at dilution 1/20 (Original magnification: ×200)

Immunohistochemistry of paraffin-embedded Human lung cancer tissue using TA365163 (XAB2 Antibody) at dilution 1/20, treated with fusion protein. (Original magnification: ×200)