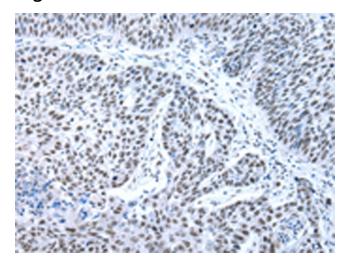

## **Product images:**

Immunohistochemistry of paraffin-embedded Human lung cancer tissue using TA365163 (XAB2 Antibody) at dilution 1/20 (Original magnification: ×200)

Immunohistochemistry of paraffin-embedded Human lung cancer tissue using TA365163 (XAB2 Antibody) at dilution 1/20, treated with fusion protein. (Original magnification: ×200)