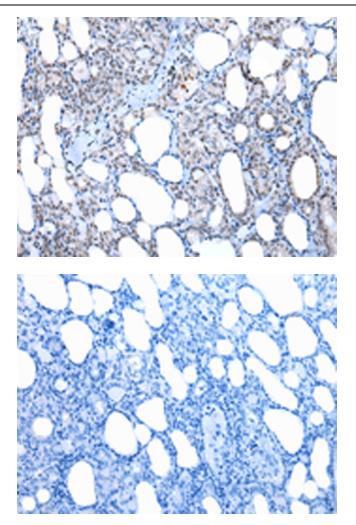

This product is to be used for laboratory only. Not for diagnostic or therapeutic use. ©2022 OriGene Technologies, Inc., 9620 Medical Center Drive, Ste 200, Rockville, MD 20850, US

Immunohistochemistry of paraffin-embedded Human thyroid cancer tissue using TA365163 (XAB2 Antibody) at dilution 1/20 (Original magnification: ×200)

Immunohistochemistry of paraffin-embedded Human thyroid cancer tissue using TA365163 (XAB2 Antibody) at dilution 1/20, treated with fusion protein. (Original magnification: ×200)

This product is to be used for laboratory only. Not for diagnostic or therapeutic use. ©2022 OriGene Technologies, Inc., 9620 Medical Center Drive, Ste 200, Rockville, MD 20850, US