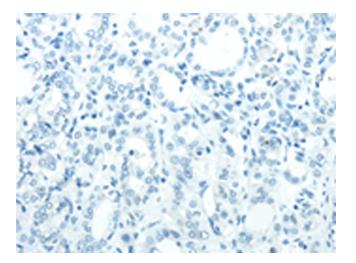

### **Product images:**

Immunohistochemistry of paraffin-embedded Human thyroid cancer tissue using [TA365114] (UBE2B Antibody) at dilution 1/30 (Original magnification: ×200)

Immunohistochemistry of paraffin-embedded Human thyroid cancer tissue using [TA365114] (UBE2B Antibody) at dilution 1/30, treated with fusion protein. (Original magnification: ×200)