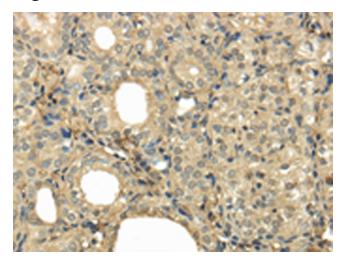

### **Product images:**

Immunohistochemistry of paraffin-embedded Human thyroid cancer tissue using [TA365114] (UBE2B Antibody) at dilution 1/30 (Original magnification: ×200)

Immunohistochemistry of paraffin-embedded Human thyroid cancer tissue using [TA365114] (UBE2B Antibody) at dilution 1/30, treated with fusion protein. (Original magnification: ×200)