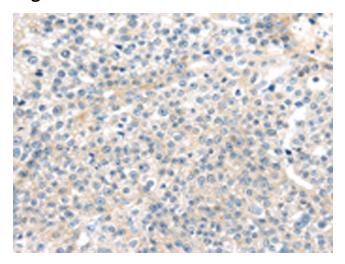

## **Product images:**

Immunohistochemistry of paraffin-embedded Human breast cancer tissue using TA365089 (TNFAIP8 Antibody) at dilution 1/35 (Original magnification: ×200)

Immunohistochemistry of paraffin-embedded Human breast cancer tissue using TA365089 (TNFAIP8 Antibody) at dilution 1/35, treated with fusion protein. (Original magnification: ×200)