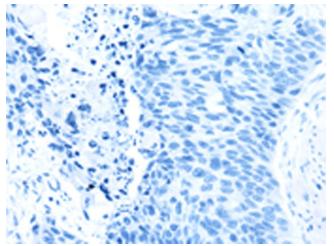

Immunohistochemistry of paraffin-embedded Human esophagus cancer tissue using TA365089 (TNFAIP8 Antibody) at dilution 1/35 (Original magnification: ×200)

Immunohistochemistry of paraffin-embedded Human esophagus cancer tissue using TA365089 (TNFAIP8 Antibody) at dilution 1/35, treated with fusion protein. (Original magnification: ×200)