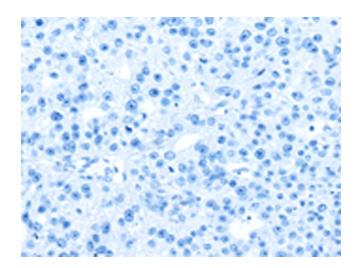

## **Product images:**

Immunohistochemistry of paraffin-embedded Human breast cancer tissue using TA365089 (TNFAIP8 Antibody) at dilution 1/35 (Original magnification: ×200)

Immunohistochemistry of paraffin-embedded Human breast cancer tissue using TA365089 (TNFAIP8 Antibody) at dilution 1/35, treated with fusion protein. (Original magnification: ×200)