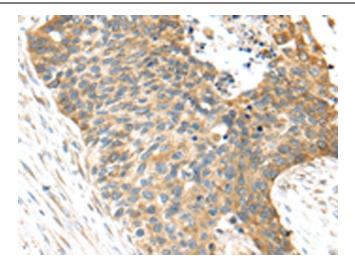

Immunohistochemistry of paraffin-embedded Human esophagus cancer tissue using TA365089 (TNFAIP8 Antibody) at dilution 1/35 (Original magnification: ×200)

Immunohistochemistry of paraffin-embedded Human esophagus cancer tissue using TA365089 (TNFAIP8 Antibody) at dilution 1/35, treated with fusion protein. (Original magnification: ×200)