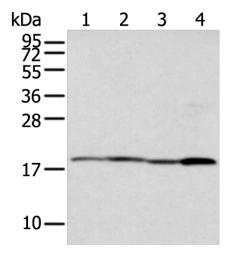

## **Product images:**

Gel: 12%SDS-PAGE Lysate: 40 µg Lane 1-4: RAW264.7 NIH/3T3 Hela and K-562 cell Primary antibody: [TA365077] (TIMM17A Antibody) at dilution 1/300 Secondary antibody: Goat anti rabbit IgG at 1/8000 dilution Exposure time: 5 seconds