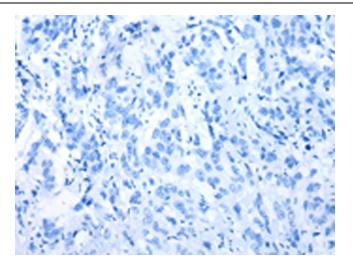

Immunohistochemistry of paraffin-embedded Human breast cancer tissue using [TA365077] (TIMM17A Antibody) at dilution 1/20 (Original magnification: ×200)

Immunohistochemistry of paraffin-embedded Human breast cancer tissue using [TA365077] (TIMM17A Antibody) at dilution 1/20, treated with fusion protein. (Original magnification: ×200)