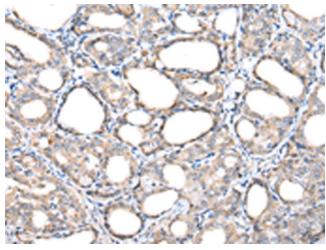

Immunohistochemistry of paraffin-embedded Human thyroid cancer tissue using [TA365077] (TIMM17A Antibody) at dilution 1/20 (Original magnification: ×200)

Immunohistochemistry of paraffin-embedded Human thyroid cancer tissue using [TA365077] (TIMM17A Antibody) at dilution 1/20, treated with fusion protein. (Original magnification: ×200)