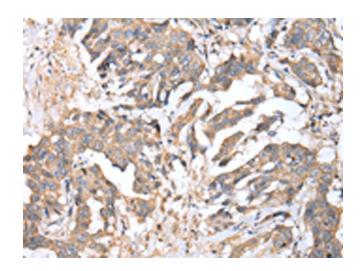

Immunohistochemistry of paraffin-embedded Human breast cancer tissue using [TA365077] (TIMM17A Antibody) at dilution 1/20 (Original magnification: ×200)

Immunohistochemistry of paraffin-embedded Human breast cancer tissue using [TA365077] (TIMM17A Antibody) at dilution 1/20, treated with fusion protein. (Original magnification: ×200)