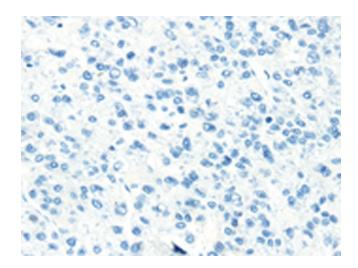

## **Product images:**

Immunohistochemistry of paraffin-embedded Human liver cancer tissue using TA365036 (SNX20 Antibody) at dilution 1/20 (Original magnification: ×200)

Immunohistochemistry of paraffin-embedded Human liver cancer tissue using TA365036 (SNX20 Antibody) at dilution 1/20, treated with fusion protein. (Original magnification: ×200)