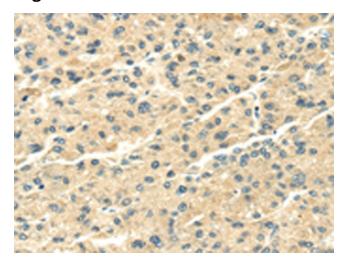

## **Product images:**

Immunohistochemistry of paraffin-embedded Human liver cancer tissue using TA365036 (SNX20 Antibody) at dilution 1/20 (Original magnification: ×200)

Immunohistochemistry of paraffin-embedded Human liver cancer tissue using TA365036 (SNX20 Antibody) at dilution 1/20, treated with fusion protein. (Original magnification: ×200)