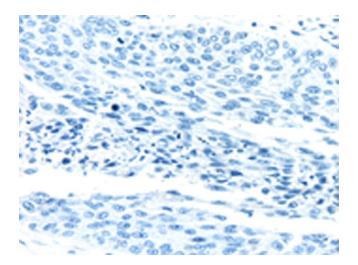

## **Product images:**

Immunohistochemistry of paraffin-embedded Human lung cancer tissue using [TA365011] (SERPINA12 Antibody) at dilution 1/40 (Original magnification: ×200)

Immunohistochemistry of paraffin-embedded Human lung cancer tissue using [TA365011] (SERPINA12 Antibody) at dilution 1/40, treated with fusion protein. (Original magnification: ×200)