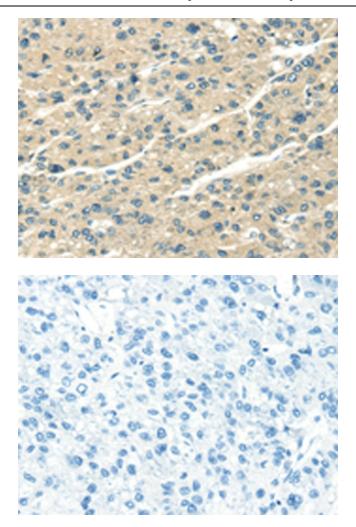

This product is to be used for laboratory only. Not for diagnostic or therapeutic use. ©2022 OriGene Technologies, Inc., 9620 Medical Center Drive, Ste 200, Rockville, MD 20850, US

Immunohistochemistry of paraffin-embedded Human liver cancer tissue using [TA365011] (SERPINA12 Antibody) at dilution 1/40 (Original magnification: ×200)

Immunohistochemistry of paraffin-embedded Human liver cancer tissue using [TA365011] (SERPINA12 Antibody) at dilution 1/40, treated with fusion protein. (Original magnification: ×200)

This product is to be used for laboratory only. Not for diagnostic or therapeutic use. ©2022 OriGene Technologies, Inc., 9620 Medical Center Drive, Ste 200, Rockville, MD 20850, US