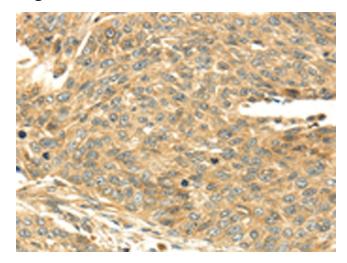

## **Product images:**

Immunohistochemistry of paraffin-embedded Human lung cancer tissue using [TA365011] (SERPINA12 Antibody) at dilution 1/40 (Original magnification: ×200)

Immunohistochemistry of paraffin-embedded Human lung cancer tissue using [TA365011] (SERPINA12 Antibody) at dilution 1/40, treated with fusion protein. (Original magnification: ×200)