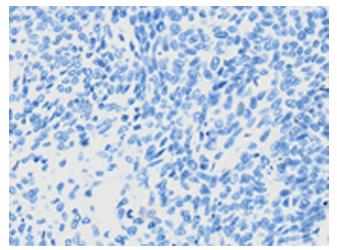

Immunohistochemistry of paraffin-embedded Human esophagus cancer tissue using [TA364992] (S100A14 Antibody) at dilution 1/30 (Original magnification: ×200)

Immunohistochemistry of paraffin-embedded Human esophagus cancer tissue using [TA364992] (S100A14 Antibody) at dilution 1/30, treated with fusion protein. (Original magnification: ×200)