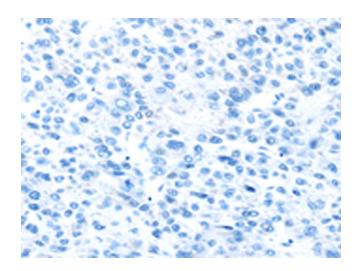

# **Product images:**

Immunohistochemistry of paraffin-embedded Human liver cancer tissue using [TA364992] (S100A14 Antibody) at dilution 1/30 (Original magnification: ×200)

Immunohistochemistry of paraffin-embedded Human liver cancer tissue using [TA364992] (S100A14 Antibody) at dilution 1/30, treated with fusion protein. (Original magnification: ×200)