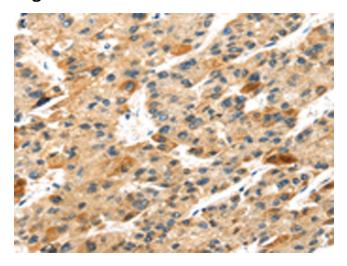

# **Product images:**

Immunohistochemistry of paraffin-embedded Human liver cancer tissue using [TA364992] (S100A14 Antibody) at dilution 1/30 (Original magnification: ×200)

Immunohistochemistry of paraffin-embedded Human liver cancer tissue using [TA364992] (S100A14 Antibody) at dilution 1/30, treated with fusion protein. (Original magnification: ×200)