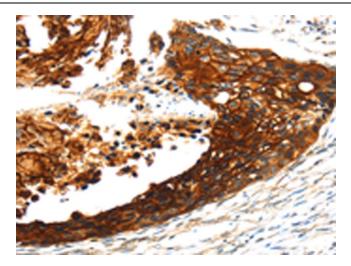

Immunohistochemistry of paraffin-embedded Human esophagus cancer tissue using [TA364992] (S100A14 Antibody) at dilution 1/30 (Original magnification: ×200)

Immunohistochemistry of paraffin-embedded Human esophagus cancer tissue using [TA364992] (S100A14 Antibody) at dilution 1/30, treated with fusion protein. (Original magnification: ×200)