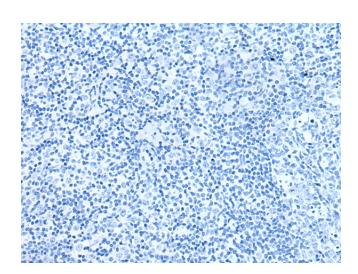

## **Product images:**

Immunohistochemistry of paraffin-embedded Human tonsil tissue using TA364967 (RERG Antibody) at dilution 1/50 (Original magnification: ×200)

Immunohistochemistry of paraffin-embedded Human tonsil tissue using TA364967 (RERG Antibody) at dilution 1/50, treated with fusion protein. (Original magnification: ×200)