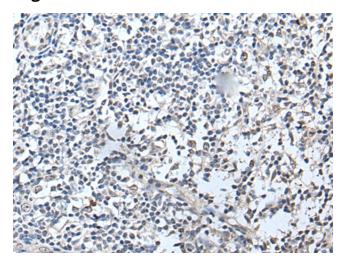

## **Product images:**

Immunohistochemistry of paraffin-embedded Human tonsil tissue using TA364967 (RERG Antibody) at dilution 1/50 (Original magnification: ×200)

Immunohistochemistry of paraffin-embedded Human tonsil tissue using TA364967 (RERG Antibody) at dilution 1/50, treated with fusion protein. (Original magnification: ×200)