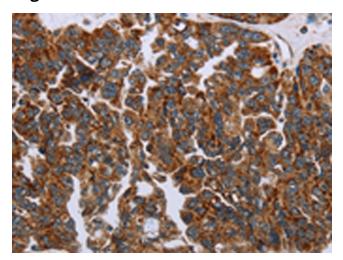

## **Product images:**

Immunohistochemistry of paraffin-embedded Human ovarian cancer tissue using [TA364845] (HSD3B2 Antibody) at dilution 1/20 (Original magnification: ×200)

Immunohistochemistry of paraffin-embedded Human ovarian cancer tissue using [TA364845] (HSD3B2 Antibody) at dilution 1/20, treated with fusion protein. (Original magnification: ×200)