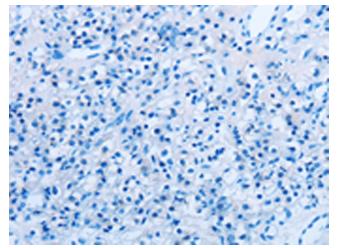

Immunohistochemistry of paraffin-embedded Human prostate cancer tissue using [TA364845] (HSD3B2 Antibody) at dilution 1/20 (Original magnification: ×200)

Immunohistochemistry of paraffin-embedded Human prostate cancer tissue using [TA364845] (HSD3B2 Antibody) at dilution 1/20, treated with fusion protein. (Original magnification: ×200)