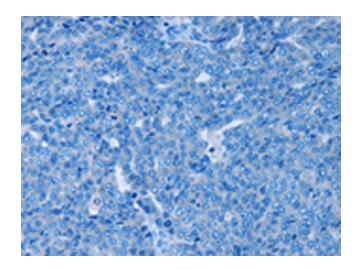

## **Product images:**

Immunohistochemistry of paraffin-embedded Human ovarian cancer tissue using [TA364845] (HSD3B2 Antibody) at dilution 1/20 (Original magnification: ×200)

Immunohistochemistry of paraffin-embedded Human ovarian cancer tissue using [TA364845] (HSD3B2 Antibody) at dilution 1/20, treated with fusion protein. (Original magnification: ×200)