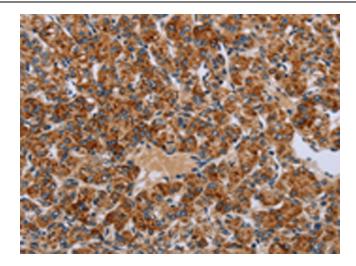

Immunohistochemistry of paraffin-embedded Human prostate cancer tissue using [TA364845] (HSD3B2 Antibody) at dilution 1/20 (Original magnification: ×200)

Immunohistochemistry of paraffin-embedded Human prostate cancer tissue using [TA364845] (HSD3B2 Antibody) at dilution 1/20, treated with fusion protein. (Original magnification: ×200)