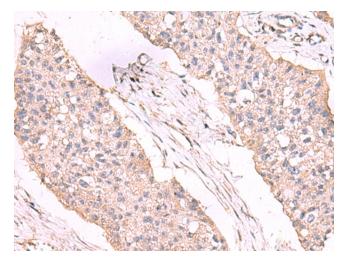

Immunohistochemistry of paraffin-embedded Human esophagus cancer tissue using TA364779 (ESM1 Antibody) at dilution 1/55, treated with fusion protein. (Original magnification: ×200)