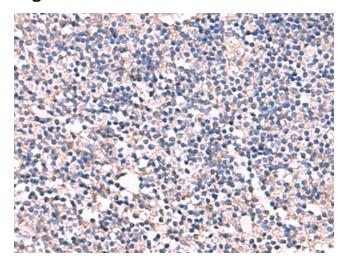

## **Product images:**

Immunohistochemistry of paraffin-embedded Human tonsil tissue using TA364779 (ESM1 Antibody) at dilution 1/55 (Original magnification: ×200)

Immunohistochemistry of paraffin-embedded Human tonsil tissue using TA364779 (ESM1 Antibody) at dilution 1/55, treated with fusion protein. (Original magnification: ×200)