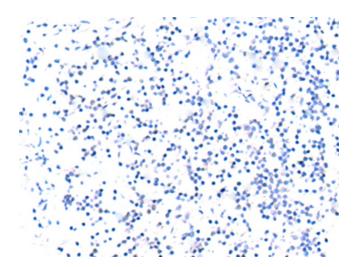

## **Product images:**

Immunohistochemistry of paraffin-embedded Human tonsil tissue using TA364779 (ESM1 Antibody) at dilution 1/55 (Original magnification: ×200)

Immunohistochemistry of paraffin-embedded Human tonsil tissue using TA364779 (ESM1 Antibody) at dilution 1/55, treated with fusion protein. (Original magnification: ×200)