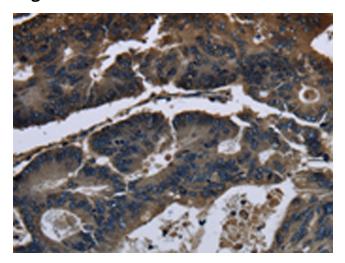

## **Product images:**

Immunohistochemistry of paraffin-embedded Human colon cancer tissue using [TA364755] (DHCR7 Antibody) at dilution 1/20 (Original magnification: ×200)

Immunohistochemistry of paraffin-embedded Human colon cancer tissue using [TA364755] (DHCR7 Antibody) at dilution 1/20, treated with fusion protein. (Original magnification: ×200)