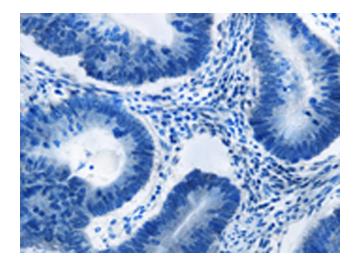

## **Product images:**

Immunohistochemistry of paraffin-embedded Human colon cancer tissue using [TA364755] (DHCR7 Antibody) at dilution 1/20 (Original magnification: ×200)

Immunohistochemistry of paraffin-embedded Human colon cancer tissue using [TA364755] (DHCR7 Antibody) at dilution 1/20, treated with fusion protein. (Original magnification: ×200)