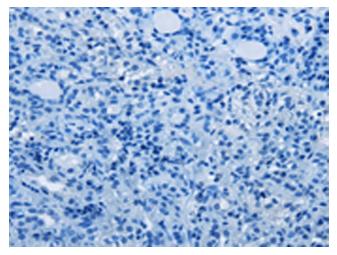

Immunohistochemistry of paraffin-embedded Human thyroid cancer tissue using [TA364755] (DHCR7 Antibody) at dilution 1/20 (Original magnification: ×200)

Immunohistochemistry of paraffin-embedded Human thyroid cancer tissue using [TA364755] (DHCR7 Antibody) at dilution 1/20, treated with fusion protein. (Original magnification: ×200)