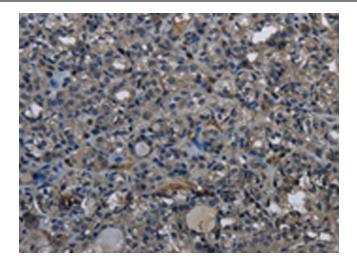

Immunohistochemistry of paraffin-embedded Human thyroid cancer tissue using [TA364755] (DHCR7 Antibody) at dilution 1/20 (Original magnification: ×200)

Immunohistochemistry of paraffin-embedded Human thyroid cancer tissue using [TA364755] (DHCR7 Antibody) at dilution 1/20, treated with fusion protein. (Original magnification: ×200)