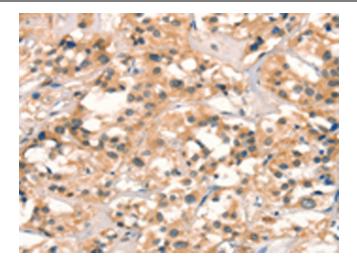

Immunohistochemistry of paraffin-embedded Human thyroid cancer tissue using TA364736 (CUEDC2 Antibody) at dilution 1/30 (Original magnification: ×200)

Immunohistochemistry of paraffin-embedded Human thyroid cancer tissue using TA364736 (CUEDC2 Antibody) at dilution 1/30, treated with fusion protein. (Original magnification: ×200)