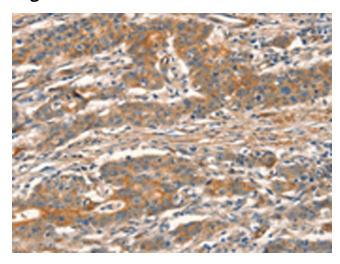

## **Product images:**

Immunohistochemistry of paraffin-embedded Human gasrtic cancer tissue using TA364736 (CUEDC2 Antibody) at dilution 1/30 (Original magnification: ×200)

Immunohistochemistry of paraffin-embedded Human gasrtic cancer tissue using TA364736 (CUEDC2 Antibody) at dilution 1/30, treated with fusion protein. (Original magnification: ×200)