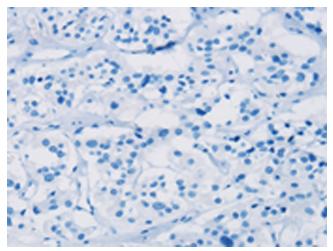

Immunohistochemistry of paraffin-embedded Human thyroid cancer tissue using TA364736 (CUEDC2 Antibody) at dilution 1/30 (Original magnification: ×200)

Immunohistochemistry of paraffin-embedded Human thyroid cancer tissue using TA364736 (CUEDC2 Antibody) at dilution 1/30, treated with fusion protein. (Original magnification: ×200)