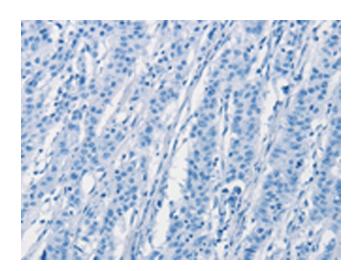

## **Product images:**

Immunohistochemistry of paraffin-embedded Human gasrtic cancer tissue using TA364736 (CUEDC2 Antibody) at dilution 1/30 (Original magnification: ×200)

Immunohistochemistry of paraffin-embedded Human gasrtic cancer tissue using TA364736 (CUEDC2 Antibody) at dilution 1/30, treated with fusion protein. (Original magnification: ×200)