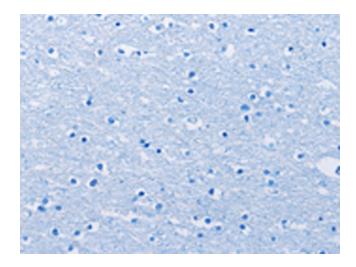

## **Product images:**

Immunohistochemistry of paraffin-embedded Human brain tissue using [TA364677] (ATP2C1 Antibody) at dilution 1/50 (Original magnification: ×200)

Immunohistochemistry of paraffin-embedded Human brain tissue using [TA364677] (ATP2C1 Antibody) at dilution 1/50, treated with fusion protein. (Original magnification: ×200)