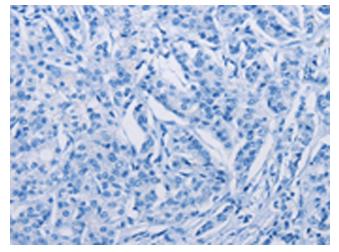

Immunohistochemistry of paraffin-embedded Human prostate cancer tissue using [TA364677] (ATP2C1 Antibody) at dilution 1/50 (Original magnification: ×200)

Immunohistochemistry of paraffin-embedded Human prostate cancer tissue using [TA364677] (ATP2C1 Antibody) at dilution 1/50, treated with fusion protein. (Original magnification: ×200)