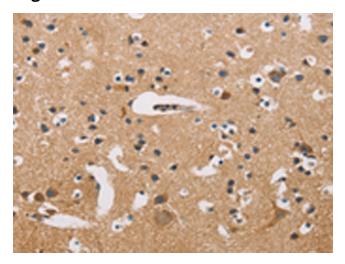

## **Product images:**

Immunohistochemistry of paraffin-embedded Human brain tissue using [TA364677] (ATP2C1 Antibody) at dilution 1/50 (Original magnification: ×200)

Immunohistochemistry of paraffin-embedded Human brain tissue using [TA364677] (ATP2C1 Antibody) at dilution 1/50, treated with fusion protein. (Original magnification: ×200)