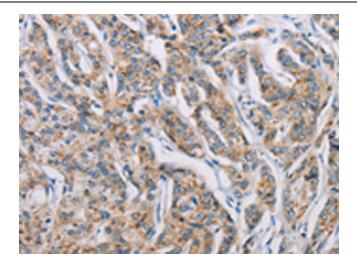

Immunohistochemistry of paraffin-embedded Human prostate cancer tissue using [TA364677] (ATP2C1 Antibody) at dilution 1/50 (Original magnification: ×200)

Immunohistochemistry of paraffin-embedded Human prostate cancer tissue using [TA364677] (ATP2C1 Antibody) at dilution 1/50, treated with fusion protein. (Original magnification: ×200)