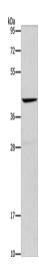

## **Product images:**

Gel: 10%SDS-PAGE Lysate: 40 μg

Lane: Mouse liver tissue

Primary antibody: [TA364672] (ORM2 Antibody)

at dilution 1/500

Secondary antibody: Goat anti rabbit IgG at

1/8000 dilution

Exposure time: 10 seconds