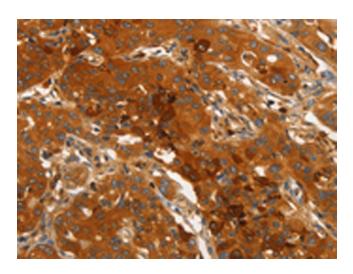

Immunohistochemistry of paraffin-embedded Human liver cancer tissue using [TA364672] (ORM2 Antibody) at dilution 1/40 (Original magnification: ×200)

Immunohistochemistry of paraffin-embedded Human liver cancer tissue using [TA364672] (ORM2 Antibody) at dilution 1/40, treated with fusion protein. (Original magnification: ×200)