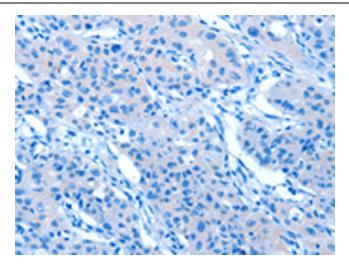

Immunohistochemistry of paraffin-embedded Human lung cancer tissue using [TA364672] (ORM2 Antibody) at dilution 1/40 (Original magnification: ×200)

Immunohistochemistry of paraffin-embedded Human lung cancer tissue using [TA364672] (ORM2 Antibody) at dilution 1/40, treated with fusion protein. (Original magnification: ×200)