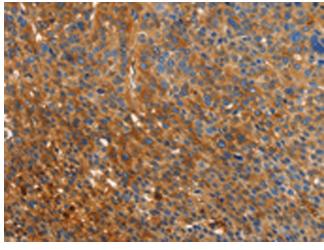

Immunohistochemistry of paraffin-embedded Human lung cancer tissue using [TA364672] (ORM2 Antibody) at dilution 1/40 (Original magnification: ×200)

Immunohistochemistry of paraffin-embedded Human lung cancer tissue using [TA364672] (ORM2 Antibody) at dilution 1/40, treated with fusion protein. (Original magnification: ×200)