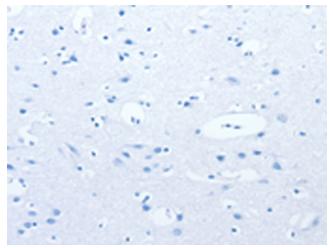

Immunohistochemistry of paraffin-embedded Human brain tissue using TA364629 (UBQLN1 Antibody) at dilution 1/20 (Original magnification: ×200)

Immunohistochemistry of paraffin-embedded Human brain tissue using TA364629 (UBQLN1 Antibody) at dilution 1/20, treated with fusion protein. (Original magnification: ×200)