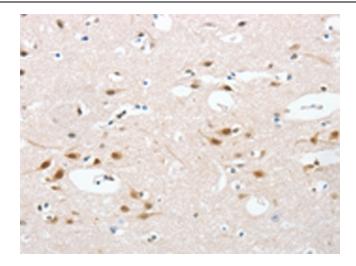

Immunohistochemistry of paraffin-embedded Human brain tissue using TA364629 (UBQLN1 Antibody) at dilution 1/20 (Original magnification: ×200)

Immunohistochemistry of paraffin-embedded Human brain tissue using TA364629 (UBQLN1 Antibody) at dilution 1/20, treated with fusion protein. (Original magnification: ×200)