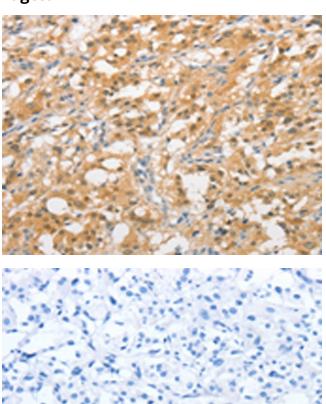

## **Product images:**

Immunohistochemistry of paraffin-embedded Human thyroid cancer tissue using TA364629 (UBQLN1 Antibody) at dilution 1/20 (Original magnification: ×200)

Immunohistochemistry of paraffin-embedded Human thyroid cancer tissue using TA364629 (UBQLN1 Antibody) at dilution 1/20, treated with fusion protein. (Original magnification: ×200)