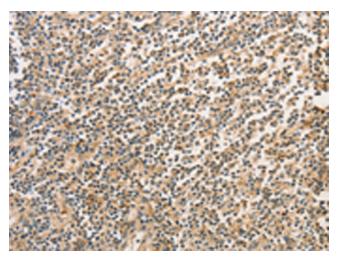

Immunohistochemistry of paraffin-embedded Human tonsil tissue using [TA364624] (BCL2L14 Antibody) at dilution 1/40 (Original magnification: ×200)

Immunohistochemistry of paraffin-embedded Human tonsil tissue using [TA364624] (BCL2L14 Antibody) at dilution 1/40, treated with fusion protein. (Original magnification: ×200)