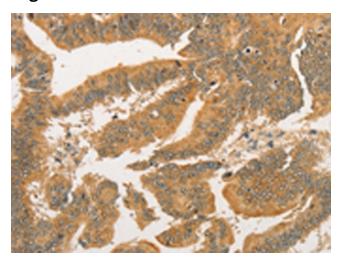

## **Product images:**

Immunohistochemistry of paraffin-embedded Human colon cancer tissue using [TA364624] (BCL2L14 Antibody) at dilution 1/40 (Original magnification: ×200)

Immunohistochemistry of paraffin-embedded Human colon cancer tissue using [TA364624] (BCL2L14 Antibody) at dilution 1/40, treated with fusion protein. (Original magnification: ×200)