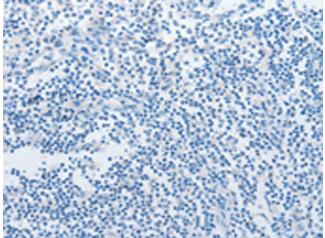

Immunohistochemistry of paraffin-embedded Human tonsil tissue using [TA364624] (BCL2L14 Antibody) at dilution 1/40 (Original magnification: ×200)

Immunohistochemistry of paraffin-embedded Human tonsil tissue using [TA364624] (BCL2L14 Antibody) at dilution 1/40, treated with fusion protein. (Original magnification: ×200)