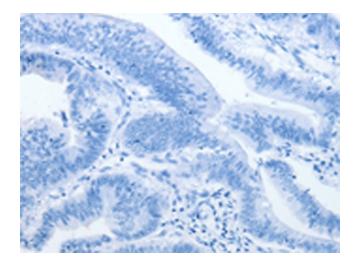

## **Product images:**

Immunohistochemistry of paraffin-embedded Human colon cancer tissue using [TA364624] (BCL2L14 Antibody) at dilution 1/40 (Original magnification: ×200)

Immunohistochemistry of paraffin-embedded Human colon cancer tissue using [TA364624] (BCL2L14 Antibody) at dilution 1/40, treated with fusion protein. (Original magnification: ×200)