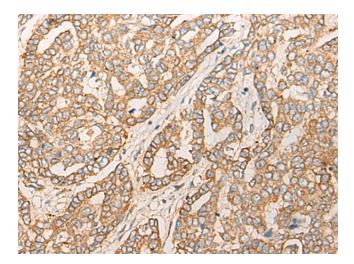

### **Product images:**

Immunohistochemistry of paraffin-embedded Human thyroid cancer tissue using [TA364577] (TMEM67 Antibody) at dilution 1/20. (Original magnification: ×200)

Immunohistochemistry of paraffin-embedded Human liver cancer tissue using [TA364577] (TMEM67 Antibody) at dilution 1/20. (Original magnification: ×200)