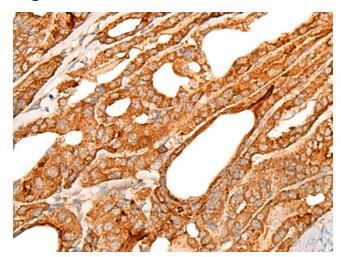

### **Product images:**

Immunohistochemistry of paraffin-embedded Human thyroid cancer tissue using [TA364577] (TMEM67 Antibody) at dilution 1/20. (Original magnification: ×200)

Immunohistochemistry of paraffin-embedded Human liver cancer tissue using [TA364577] (TMEM67 Antibody) at dilution 1/20. (Original magnification: ×200)