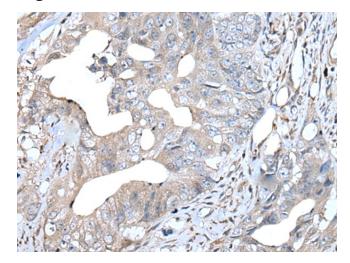

## **Product images:**

Immunohistochemistry of paraffin-embedded Human colorectal cancer tissue using [TA364488] (IL2 Antibody) at dilution 1/30. (Original magnification: ×200)

This product is to be used for laboratory only. Not for diagnostic or therapeutic use. ©2022 OriGene Technologies, Inc., 9620 Medical Center Drive, Ste 200, Rockville, MD 20850, US