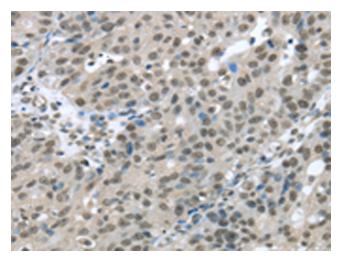

## **Product images:**

Immunohistochemistry of paraffin-embedded Human breast cancer tissue using TA364477 (HDAC1 Antibody) at dilution 1/20 (Original magnification: ×200)

Immunohistochemistry of paraffin-embedded Human breast cancer tissue using TA364477 (HDAC1 Antibody) at dilution 1/20, treated with fusion protein. (Original magnification: ×200)