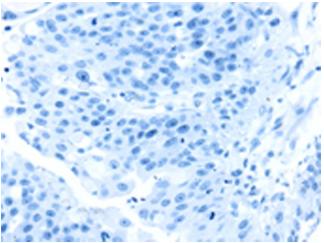

## **Product images:**

Immunohistochemistry of paraffin-embedded Human breast cancer tissue using TA364477 (HDAC1 Antibody) at dilution 1/20 (Original magnification: ×200)

Immunohistochemistry of paraffin-embedded Human breast cancer tissue using TA364477 (HDAC1 Antibody) at dilution 1/20, treated with fusion protein. (Original magnification: ×200)