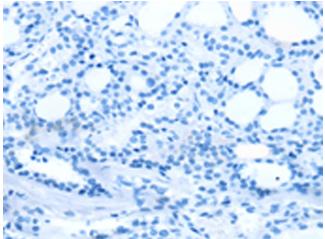

Immunohistochemistry of paraffin-embedded Human thyroid cancer tissue using TA364477 (HDAC1 Antibody) at dilution 1/20 (Original magnification: ×200)

Immunohistochemistry of paraffin-embedded Human thyroid cancer tissue using TA364477 (HDAC1 Antibody) at dilution 1/20, treated with fusion protein. (Original magnification: ×200)