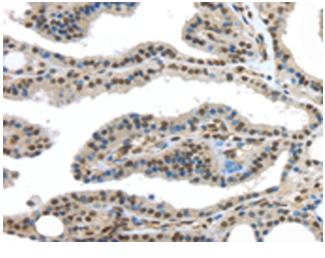

Immunohistochemistry of paraffin-embedded Human thyroid cancer tissue using TA364477 (HDAC1 Antibody) at dilution 1/20 (Original magnification: ×200)

Immunohistochemistry of paraffin-embedded Human thyroid cancer tissue using TA364477 (HDAC1 Antibody) at dilution 1/20, treated with fusion protein. (Original magnification: ×200)