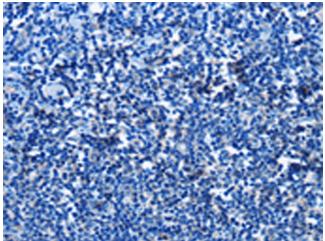

Immunohistochemistry of paraffin-embedded Human tonsil tissue using [TA364459] (ENPP5 Antibody) at dilution 1/40 (Original magnification: ×200)

Immunohistochemistry of paraffin-embedded Human tonsil tissue using [TA364459] (ENPP5 Antibody) at dilution 1/40, treated with fusion protein. (Original magnification: ×200)