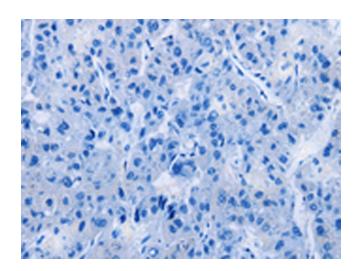

## **Product images:**

Immunohistochemistry of paraffin-embedded Human liver cancer tissue using [TA364459] (ENPP5 Antibody) at dilution 1/40 (Original magnification: ×200)

Immunohistochemistry of paraffin-embedded Human liver cancer tissue using [TA364459] (ENPP5 Antibody) at dilution 1/40, treated with fusion protein. (Original magnification: ×200)