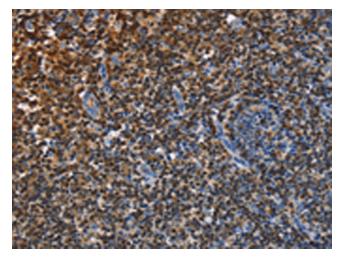

Immunohistochemistry of paraffin-embedded Human tonsil tissue using [TA364459] (ENPP5 Antibody) at dilution 1/40 (Original magnification: ×200)

Immunohistochemistry of paraffin-embedded Human tonsil tissue using [TA364459] (ENPP5 Antibody) at dilution 1/40, treated with fusion protein. (Original magnification: ×200)