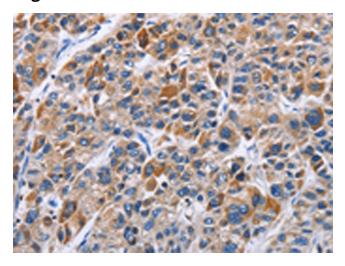

## **Product images:**

Immunohistochemistry of paraffin-embedded Human liver cancer tissue using [TA364459] (ENPP5 Antibody) at dilution 1/40 (Original magnification: ×200)

Immunohistochemistry of paraffin-embedded Human liver cancer tissue using [TA364459] (ENPP5 Antibody) at dilution 1/40, treated with fusion protein. (Original magnification: ×200)