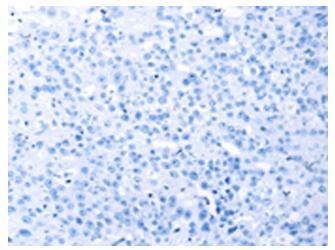

Immunohistochemistry of paraffin-embedded Human breast cancer tissue using [TA364440] (COLEC11 Antibody) at dilution 1/20 (Original magnification: ×200)

Immunohistochemistry of paraffin-embedded Human breast cancer tissue using [TA364440] (COLEC11 Antibody) at dilution 1/20, treated with fusion protein. (Original magnification: ×200)