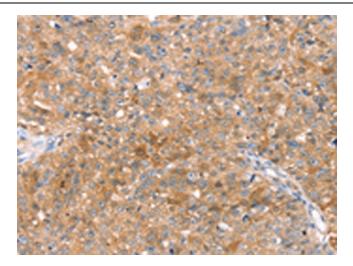

Immunohistochemistry of paraffin-embedded Human breast cancer tissue using [TA364440] (COLEC11 Antibody) at dilution 1/20 (Original magnification: ×200)

Immunohistochemistry of paraffin-embedded Human breast cancer tissue using [TA364440] (COLEC11 Antibody) at dilution 1/20, treated with fusion protein. (Original magnification: ×200)