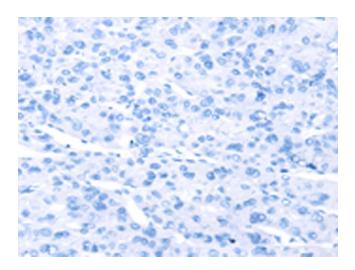

## **Product images:**

Immunohistochemistry of paraffin-embedded Human liver cancer tissue using [TA364440] (COLEC11 Antibody) at dilution 1/20 (Original magnification: ×200)

Immunohistochemistry of paraffin-embedded Human liver cancer tissue using [TA364440] (COLEC11 Antibody) at dilution 1/20, treated with fusion protein. (Original magnification: ×200)