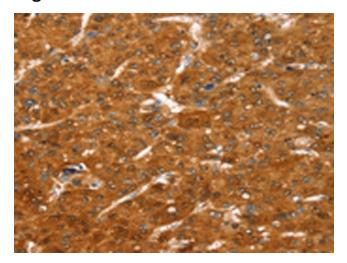

## **Product images:**

Immunohistochemistry of paraffin-embedded Human liver cancer tissue using [TA364440] (COLEC11 Antibody) at dilution 1/20 (Original magnification: ×200)

Immunohistochemistry of paraffin-embedded Human liver cancer tissue using [TA364440] (COLEC11 Antibody) at dilution 1/20, treated with fusion protein. (Original magnification: ×200)