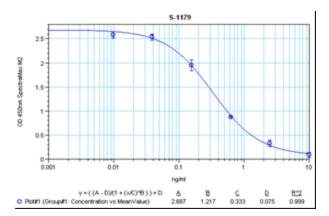

## **Product images:**

Typical titration curve of Somatostatin-14 in a competitive ELISA with this antibody