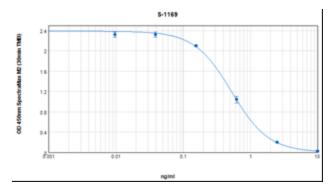

## **Product images:**

Typical titration curve of Somatostatin-14 in a competitive ELISA with this antibody