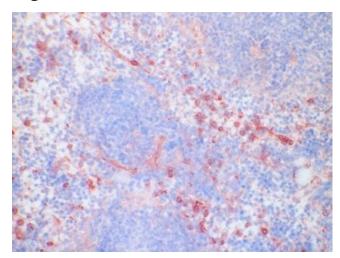

jugated

Storage: Original vial: 1 year at 4° - 8°C. Stock solution or aliquots thereof: 1 year at -20°C. Avoid

repeated thawing and freezing.

Gene Name: CD48 molecule

Database Link: Entrez Gene 962 Human

P09326





Background:

Monoclonal antibody MEM-102 recognizes CD48. CD48 is a 40 - 47kD glycoprotein expressed on all lymphocytes and monocytes, but not on neutrophils or platelets. CD48 consists of two extracellular lg-like domains (non-disulfide bonded V-like and a truncated C2- like domain) linked to the cell membrane via a glycosyl phosphatidylinositol (GPI) anchor. CD48 belongs to the CD2 subset of the lg superfamily. CD48 has been shown to bind to CD2, albeit with very low affinity.

Synonyms:

BCM1; BLAST; BLAST1; hCD48; mCD48; MEM-102; SLAMF2; TCT.1

## **Product images:**



TA363825, Clone MEM-102, human tonsil, frozen section