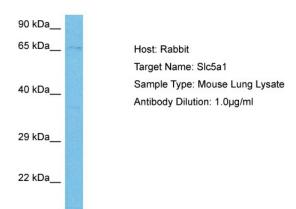

## **Product images:**

Host: Rabbit

Target Name: SLC5A1

Sample Tissue: Mouse Lung lysates

Antibody Dilution: 1ug/ml