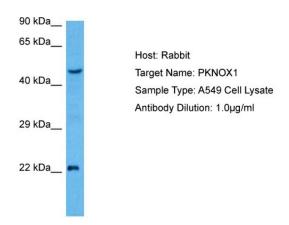

## **Product images:**

Host: Rabbit

Target Name: PKNOX1

Sample Tissue: Human A549 Whole Cell lysates

Antibody Dilution: 1ug/ml