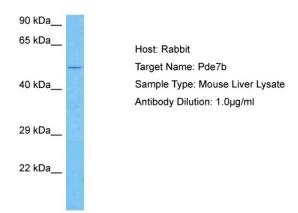

## **Product images:**

Host: Rabbit Target Name: PDE7B

Sample Tissue: Mouse Liver lysates

Antibody Dilution: 1ug/ml