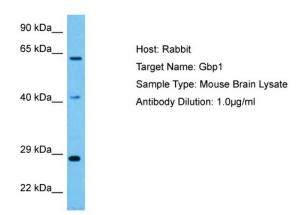

## **Product images:**

Host: Rabbit Target Name: GBP1

Sample Tissue: Mouse Brain lysates

Antibody Dilution: 1ug/ml