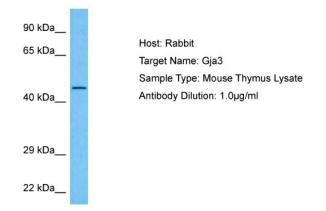

## **Product images:**

Host: Rabbit Target Name: GJA3 Sample Tissue: Mouse Thymus lysates Antibody Dilution: 1ug/ml

This product is to be used for laboratory only. Not for diagnostic or therapeutic use. ©2022 OriGene Technologies, Inc., 9620 Medical Center Drive, Ste 200, Rockville, MD 20850, US