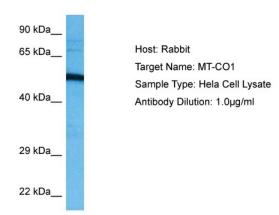

## **Product images:**

Host: Rabbit

Target Name: MT-CO1

Sample Tissue: Human Hela Whole Cell lysates

Antibody Dilution: 1ug/ml