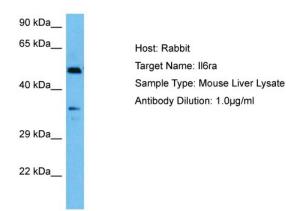

# **Product images:**

Host: Rabbit Target Name: IL6RA

Sample Tissue: Mouse Liver lysates

Antibody Dilution: 1ug/ml