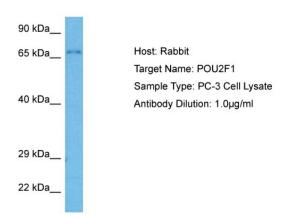

## **Product images:**

Host: Rabbit

Target Name: POU2F1

Sample Tissue: Human PC-3 Whole Cell lysates

Antibody Dilution: 1ug/ml