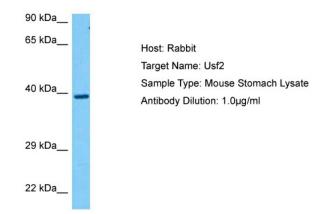

## **Product images:**

Host: Rabbit Target Name: USF2 Sample Tissue: Mouse Stomach lysates Antibody Dilution: 1ug/ml

This product is to be used for laboratory only. Not for diagnostic or therapeutic use. ©2022 OriGene Technologies, Inc., 9620 Medical Center Drive, Ste 200, Rockville, MD 20850, US