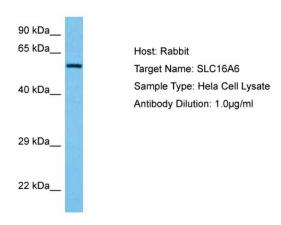

## **Product images:**

Host: Rabbit

Target Name: SLC16A6

Sample Tissue: Human Hela Whole Cell lysates

Antibody Dilution: 1ug/ml