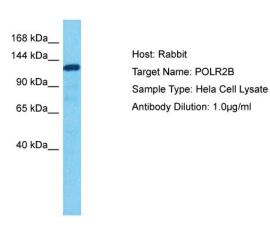

## **Product images:**

Host: Rabbit

Target Name: POLR2B

Sample Tissue: Human Hela Whole Cell lysates

Antibody Dilution: 1ug/ml