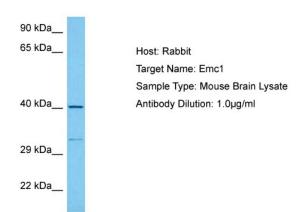

# **Product images:**

Host: Rabbit Target Name: EMC1

Sample Tissue: Mouse Brain lysates

Antibody Dilution: 1ug/ml