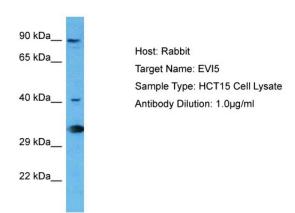

# **Product images:**

Host: Rabbit Target Name: EVI5

Sample Tissue: Human HCT15 Whole Cell lysates

Antibody Dilution: 1ug/ml