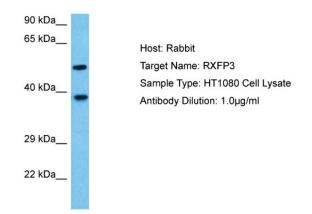

## **Product images:**

Host: Rabbit Target Name: RXFP3 Sample Tissue: Human HT1080 Whole Cell lysates Antibody Dilution: 1ug/ml

This product is to be used for laboratory only. Not for diagnostic or therapeutic use. ©2022 OriGene Technologies, Inc., 9620 Medical Center Drive, Ste 200, Rockville, MD 20850, US