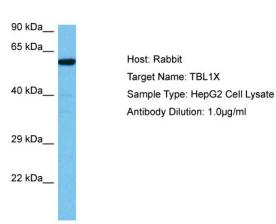

## **Product images:**

Host: Rabbit Target Name: TBL1X

Sample Tissue: Human HepG2 Whole Cell lysates

Antibody Dilution: 1ug/ml