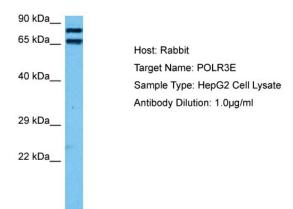

# **Product images:**

Host: Rabbit

Target Name: POLR3E

Sample Tissue: Human HepG2 Whole Cell lysates

Antibody Dilution: 1ug/ml