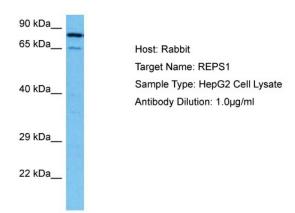

# **Product images:**

Host: Rabbit Target Name: REPS1

Sample Tissue: Human HepG2 Whole Cell lysates

Antibody Dilution: 1ug/ml