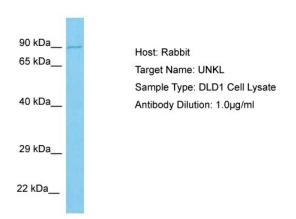

## **Product images:**

Host: Rabbit Target Name: UNKL

Sample Tissue: Human DLD1 Whole Cell lysates

Antibody Dilution: 1ug/ml