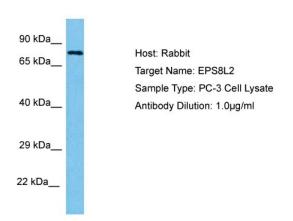

## **Product images:**

Host: Rabbit

Target Name: EPS8L2

Sample Tissue: Human PC-3 Whole Cell lysates

Antibody Dilution: 1ug/ml