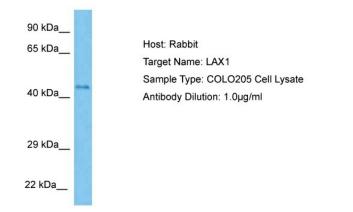

## **Product images:**

Host: Rabbit Target Name: LAX1 Sample Tissue: Human COLO205 Whole Cell lysates Antibody Dilution: 1ug/ml

This product is to be used for laboratory only. Not for diagnostic or therapeutic use. ©2024 OriGene Technologies, Inc., 9620 Medical Center Drive, Ste 200, Rockville, MD 20850, US