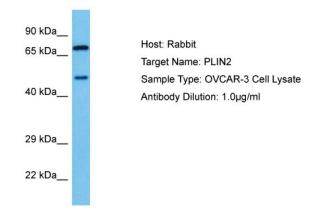

## **Product images:**

Host: Rabbit Target Name: PLIN2 Sample Tissue: Human OVCAR-3 Whole Cell lysates Antibody Dilution: 1ug/ml

This product is to be used for laboratory only. Not for diagnostic or therapeutic use. ©2022 OriGene Technologies, Inc., 9620 Medical Center Drive, Ste 200, Rockville, MD 20850, US