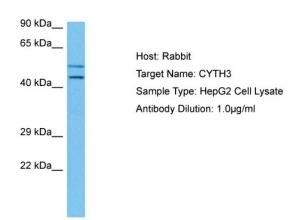

# **Product images:**

Host: Rabbit

Target Name: CYTH3

Sample Tissue: Human HepG2 Whole Cell lysates

Antibody Dilution: 1ug/ml