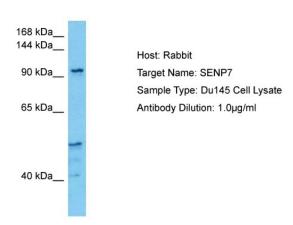

# **Product images:**

Host: Rabbit Target Name: SENP7

Sample Tissue: Human Du145 Whole Cell lysates

Antibody Dilution: 1ug/ml