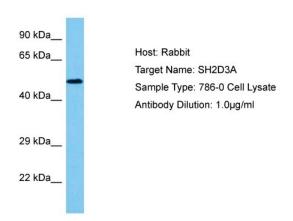

## **Product images:**

Host: Rabbit

Target Name: SH2D3A

Sample Tissue: Human 786-0 Whole Cell lysates

Antibody Dilution: 1ug/ml